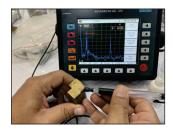

### Available for Various Applications!

Flaw detection or thickness gauging. Cartridge type with easy to change element. Flat, Soft & Flexible contact surface of Transducers

#### **Product Range**

■ Frequency : 1~10MHz

Element Size : \$\phi 3 \sime 20mm

Type: Single / Dual element

Hundreds of Standards & Customizable

"Jutan" - Soft Fitting Series

"Takotan" - Flexible Transducer