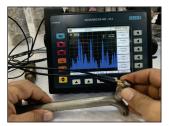

### High S/N Ratio and Narrow Dead Zone!

With improved S/N ratio during transmission and reception of ultrasonic waves, you can detect a defect that exists directly under the surface.

### Available for Various Applications!

Flaw detection or thickness gauging. Cartridge type with easy to change element. Flat, Soft & Flexible contact surface of Transducers