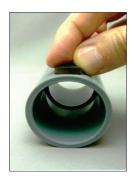

## **Application Example**

**Butt Welding Part** 

**Narrow Groove Part** 

Gas-cut surface of the reinforcing bar

**Concave Surface** 

**Convex Surface** 

**Narrow Passage** 

**Sharp Bend** 

### Fit Flexibly!

Offering ultrasonic inspection on various shapes (curved/uneven/gap/rough surface).