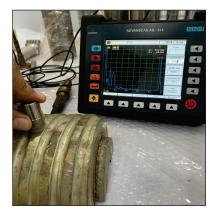

## **Application Example**

**Butt Welding Part** 

**Narrow Groove Part** 

Gas-cut surface of the reinforcing bar

**Concave Surface** 

**Convex Surface** 

**Narrow Passage** 

**Sharp Bend** 

**Corner Surface** 

**Fillet Welding** 

**Gap Area** 

**Narrow Space Area** 

**Sharp ID Surface** 

**Limited Contact Surface** 

### Fit Flexibly!

Offering ultrasonic inspection on various shapes (curved/uneven/gap/rough surface).