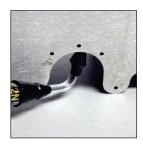

## **Application Example**

**Butt Welding Part** 

**Narrow Groove Part** 

Gas-cut surface of the reinforcing bar

**Concave Surface** 

**Convex Surface** 

**Narrow Passage** 

**Sharp Bend** 

**Corner Surface** 

**Fillet Welding** 

**Gap Area** 

**Narrow Space Area** 

**Sharp ID Surface** 

**Limited Contact Surface** 

"Takotan" - Flexible Array

Inside of Groove

**Elbow Surface** 

To know more about the Japan probes, please get in touch with our sales team.