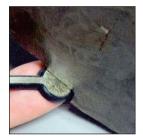

## **Application Example**

**Butt Welding Part** 

**Narrow Groove Part** 

Gas-cut surface of the reinforcing bar

**Concave Surface** 

**Convex Surface** 

**Narrow Passage** 

**Sharp Bend** 

**Corner Surface** 

**Fillet Welding** 

**Gap Area** 

**Narrow Space Area** 

**Sharp ID Surface** 

**Limited Contact Surface** 