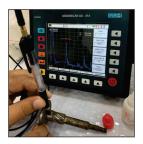

## **Application Example**

**Butt Welding Part** 

**Narrow Groove Part** 

Gas-cut surface of the reinforcing bar

**Concave Surface** 

**Convex Surface** 

**Narrow Passage** 

**Sharp Bend** 

**Corner Surface** 

**Fillet Welding** 

**Gap Area** 

**Narrow Space Area** 

**Sharp ID Surface** 

**Limited Contact Surface** 

### Fit Flexibly!

Offering ultrasonic inspection on various shapes (curved/uneven/gap/rough surface).

### High S/N Ratio and Narrow Dead Zone!

With improved S/N ratio during transmission and reception of ultrasonic waves, you can detect a defect that exists directly under the surface.

### Available for Various Applications!

Flaw detection or thickness gauging. Cartridge type with easy to change element. Flat, Soft & Flexible contact surface of Transducers