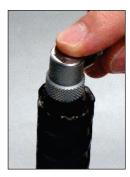

### Available for Various Applications!

Flaw detection or thickness gauging. Cartridge type with easy to change element. Flat, Soft & Flexible contact surface of Transducers

#### **Product Range**

■ Frequency : 1~10MHz

Element Size : \$\phi 3 \sime 20mm

Type: Single / Dual element

Hundreds of Standards & Customizable

"Jutan" - Soft Fitting Series

"Takotan" - Flexible Transducer