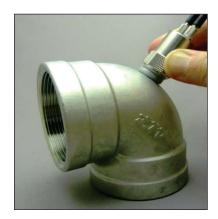

"Takotan" - Flexible Array

Inside of Groove

**Elbow Surface** 

To know more about the Japan probes, please get in touch with our sales team.