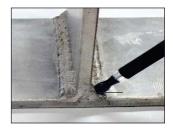

## **Application Example**

**Butt Welding Part** 

**Narrow Groove Part** 

Gas-cut surface of the reinforcing bar

**Concave Surface** 

**Convex Surface** 

**Narrow Passage** 

**Sharp Bend** 

**Corner Surface** 

**Fillet Welding** 

**Gap Area** 

**Narrow Space Area** 

**Sharp ID Surface** 

**Limited Contact Surface** 