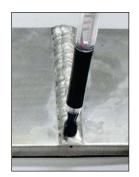

## **Application Example**

**Butt Welding Part** 

**Narrow Groove Part** 

Gas-cut surface of the reinforcing bar

**Concave Surface** 

**Convex Surface** 

**Narrow Passage** 

**Sharp Bend** 

### Fit Flexibly!

Offering ultrasonic inspection on various shapes (curved/uneven/gap/rough surface).