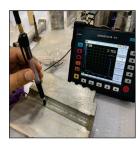

### Fit Flexibly!

Offering ultrasonic inspection on various shapes (curved/uneven/gap/rough surface).

### High S/N Ratio and Narrow Dead Zone!

With improved S/N ratio during transmission and reception of ultrasonic waves, you can detect a defect that exists directly under the surface.

### Available for Various Applications!

Flaw detection or thickness gauging. Cartridge type with easy to change element. Flat, Soft & Flexible contact surface of Transducers