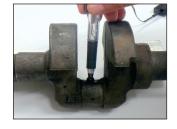

## **Application Example**

**Butt Welding Part** 

**Narrow Groove Part** 

Gas-cut surface of the reinforcing bar

**Concave Surface** 

**Convex Surface** 

**Narrow Passage** 

**Sharp Bend** 

### Fit Flexibly!

Offering ultrasonic inspection on various shapes (curved/uneven/gap/rough surface).