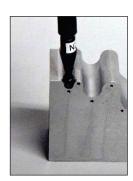

## **Application Example**

**Butt Welding Part** 

**Narrow Groove Part** 

Gas-cut surface of the reinforcing bar

**Concave Surface** 

**Convex Surface** 

**Narrow Passage** 

**Sharp Bend** 

**Corner Surface** 

**Fillet Welding** 

**Gap Area** 

**Narrow Space Area** 

**Sharp ID Surface** 

**Limited Contact Surface** 

### Fit Flexibly!

Offering ultrasonic inspection on various shapes (curved/uneven/gap/rough surface).