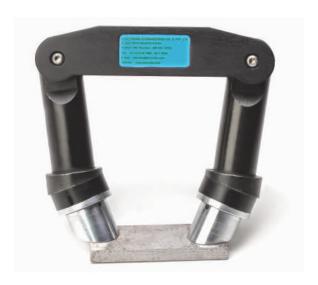

## PY-2

The PY-2 is a portable, permanent magnetic yoke deigned for surface & subsurface cracks without requirement of electrical supply.

#### **FEATURES**

- Rugged construction for reliable magnetic inspection
- · Easy to use, simple & highly economical
- No power requirements
- Lifting capacity: Above 18 Kg, at 100 mm pole spacing
- Meets international standard's ASME SEC V ART 7, BS6072-1981, MIL-STD-271F(SH) for magnetic particle inspection application.
- Suitable for both dry & wet applications
- Ideal in Petrochemical, Off Shore, Chemical Industries, etc
- Small, reliable & strong magnet with no requirement of re-magnetisation
- Durable and for long life use

#### TECHNICAL DATA

| Lifting Capacity at 100mm pole spacing | Above 18 Kgs                                                          |
|----------------------------------------|-----------------------------------------------------------------------|
| Pole Distance                          | 25 to 250 mm                                                          |
| Field Strength                         | With poles together 7000 gauss In centre of a 50 mm air gap 400 gauss |
| Yoke Weight                            | 2.5 Kgs                                                               |
| Battery Operation                      | Not applicable                                                        |
| Re-magnetisation                       | Not required                                                          |