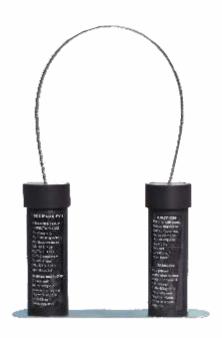

## Permanent Magnetic Yoke

## **PY-1**

## **FEATURES**

- For Magnetic Particle Inspection applications
  as per various international specifications such as
  ASTM E 709, ASTM E 1444, ASME Sec V, ASME Sec 7,
  MIL-STD-1949
- Rugged construction for reliable magnetic inspection
- Light Weight: Weighs only 1.1 Kg
- · Requires no mains electric supply

- Easy to use, simple and highly economical as it requires no power
- Lifting Capacity: 18 Kg at 100 mm pole spacing
- Capable of testing with both Dry and Wet method of powder applications
- Ideal inspection tool for Petrochemical & Chemical Industries