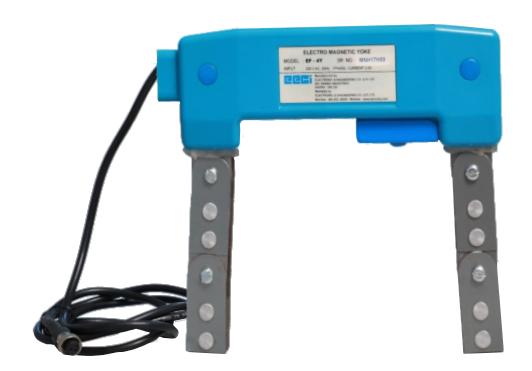

## **FEATURES**

- Handy and light weight. (weighs only 3 kgs)
- Articulated legs with 25 x 25 mm pole area
- Exceeds specific lift weight requirements
- Safe for operators
- Strong and rugged construction
- Suitable to use in all type of industries
- Operating Voltage:
  - 230 VAC, 50Hz, 1 Phase (EF-4Y)
  - 110 VAC, 50Hz, 1 Phase (EF-5Y)

EECIFLUX Electromagnetic Yokes are a combination of low cost, light weight and articulated doubled joined legs, thereby creating versatile portable magnetic particle equipments.

The articulated poles are adjustable from 50 mm to 300 mm making the equipment ideal for inspecting components in various forms.

## **TECHNICAL DATA**

| Pole Distance                                                                 | 50 to 280 mm                                     |
|-------------------------------------------------------------------------------|--------------------------------------------------|
| Cord Length                                                                   | 2 meters                                         |
| Input Supply                                                                  | 230 VAC, 50 Hz (EF-4Y)<br>110 VAC, 50 Hz (EF-5Y) |
| Max. Current Drawn                                                            | 2.5 Amp                                          |
| Lifting Capacity at 140 mm pole spacing                                       | 4.5 Kgs                                          |
| Yoke Weight                                                                   | 3 Kgs                                            |
| Battery Operation Time Battery Dimensions (mm) Battery Weight Battery Charger | Not Applicable                                   |