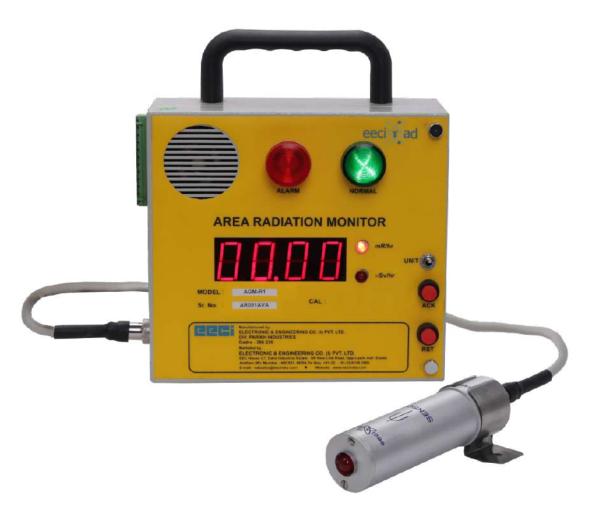

#### SCOPE

- Area Radiation Monitor, Model AGM 1 and AGM R1 are microcontroller based, rugged, compact instrument.
- Main function of AGM is to display radiation levels of environment or field to caution radiation workers with audible and visual alarm when alarm situation arises.
- It has Lamp and hooter for local alarm indication and Relays and alarm acknowledgment for Remote with current output with respect to doserate
- Alarm can be set through out the measuring range

### **SPECIFICATION**

|                           | AGM - 1                                                                                                                                                                                                                        | AGM - R1                                                                  | AGM - 100m                                       | AGM - R100m                                                               |
|---------------------------|--------------------------------------------------------------------------------------------------------------------------------------------------------------------------------------------------------------------------------|---------------------------------------------------------------------------|--------------------------------------------------|---------------------------------------------------------------------------|
| GeM ID                    | 5116877-49824334191                                                                                                                                                                                                            |                                                                           |                                                  |                                                                           |
| DETECTOR USED             | Internally Mounted Energy<br>Compensated GM Tube                                                                                                                                                                               | Externally Connected<br>Energy Compensated GM<br>Tube with 10 meter cable | Internally Mounted Energy<br>Compensated GM Tube | Externally Connected<br>Energy Compensated GM<br>Tube with 10 meter cable |
| RADIATION DETECTION       | gamma & X-ray                                                                                                                                                                                                                  |                                                                           |                                                  |                                                                           |
| ENERGY DETECTION<br>RANGE | 48 KeV to 3 MeV                                                                                                                                                                                                                |                                                                           |                                                  |                                                                           |
| DOSE RATE RANGE           | 0.01 mR/h to 1000 mR/h                                                                                                                                                                                                         |                                                                           | 0.01 mR/h to 100.0 mR/h                          |                                                                           |
|                           | 0.1 μSv/h to 9999 μSv/h                                                                                                                                                                                                        |                                                                           | 0.1 μSv/h to 999.9 μSv/h                         |                                                                           |
| DOSE RATE LINEARITY       | ± 15% with Co60                                                                                                                                                                                                                |                                                                           |                                                  |                                                                           |
| DISPLAY UNITS             | mR/h and µSv/h                                                                                                                                                                                                                 |                                                                           |                                                  |                                                                           |
| UNIT INDICATOR            | Two Red LED's for Unit Selection                                                                                                                                                                                               |                                                                           |                                                  |                                                                           |
| RESPONSE TIME             | Auto: 1 to 30 seconds as per dose rate<br>Abrupt Detection: within 1 second                                                                                                                                                    |                                                                           |                                                  |                                                                           |
| DISPLAY                   | 4 Digit 7 Segment LED Display                                                                                                                                                                                                  |                                                                           |                                                  |                                                                           |
| ALARMS                    | Green Lamp for Normal<br>Red Lamp and Hooter for Alarm condition<br>ACK and RST push buttons for Alarm Acknowledgment and Reset.<br>OL - Over load<br>OR - Over range<br>DET - Detector Fail<br>EHT - High Voltage Fail        |                                                                           |                                                  |                                                                           |
| OUTPUTS                   | Two changeover Potential free Relay contacts (230VAC, 3 A)<br>for Radiation alarm and Power failure Alarm operating in Fail safe mode.<br>4-20mA current output equivalent to Dose-rate Range.<br>Remote ACK and RST Contacts. |                                                                           |                                                  |                                                                           |
| POWER SUPPLY              | AC 110 to 230VAC, 50-60Hz                                                                                                                                                                                                      |                                                                           |                                                  |                                                                           |
| CONSTRUCTION              | Rugged, powder coated MS Chassis, Wall Mounting or Table Top                                                                                                                                                                   |                                                                           |                                                  |                                                                           |
| WEIGHT                    | 1.8 Kg                                                                                                                                                                                                                         | 2 Kg with external sensor                                                 | 1.8 Kg                                           | 2 Kg with external sensor                                                 |
| DIMENSION                 | 200 mm x 186 mm x 80 mm                                                                                                                                                                                                        |                                                                           |                                                  |                                                                           |
| STANDARD<br>ACCESSORIES   | -                                                                                                                                                                                                                              | External Probe                                                            |                                                  | External Probe                                                            |
|                           |                                                                                                                                                                                                                                | 10m cable                                                                 | - <u>-</u>                                       | 10m cable                                                                 |
|                           |                                                                                                                                                                                                                                | wall mount clamp for<br>external Probe                                    |                                                  | wall mount clamp for<br>external Probe                                    |
|                           | User Manual and Connection Guide                                                                                                                                                                                               |                                                                           |                                                  |                                                                           |
|                           | Mains cable                                                                                                                                                                                                                    |                                                                           |                                                  |                                                                           |
| ORDER CODE                | VNIM0042                                                                                                                                                                                                                       | VNIM0047                                                                  | VNIM0061                                         | VNIM0062                                                                  |